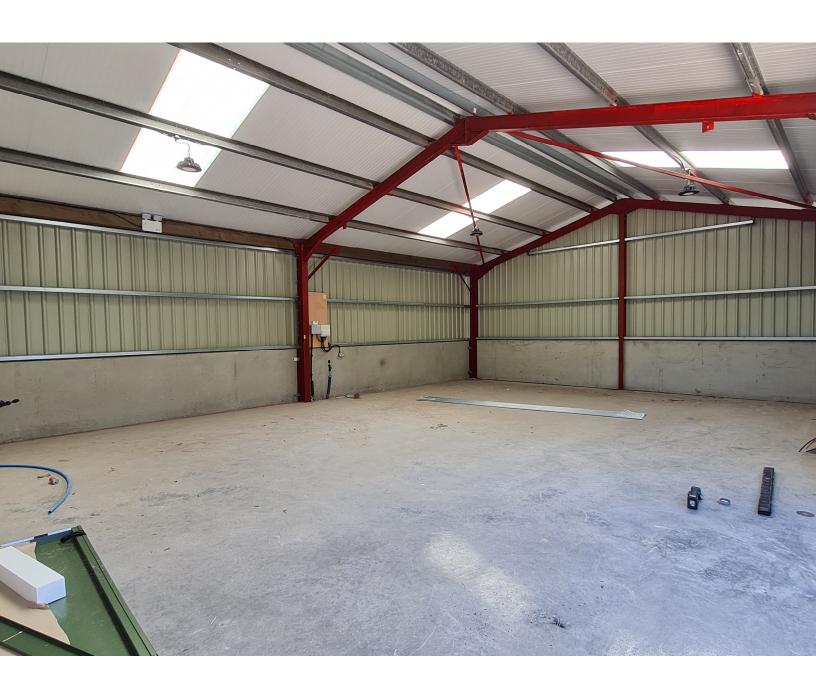

## Unit 3, South Farm Barns, Water Eaton, SN6 6JU

A secure, well positioned concrete & steel portal frame industrial unit in a peaceful rural location with shared parking. Unit 3 comes to a total of approximately 1,200 sq ft and benefits from an up and over electric roller shutter door, three phase electricity and allocated parking.

South Farm is two miles from the A419 between Swindon & Cirencester and is approximately 10 minutes from junction 15 of the M4.

- Immediate occupation available.
- A recently refurbished unit.
- FRI lease excluded from the L&T Act 1954.
- Services: electricity, water and drainage.
- Rateable value of £8,100 (which qualifies for 100% small business rate relief).
- To let: £895 pcm.
- Viewing by appointment; contact Andrew Stibbard on 07915 668232.