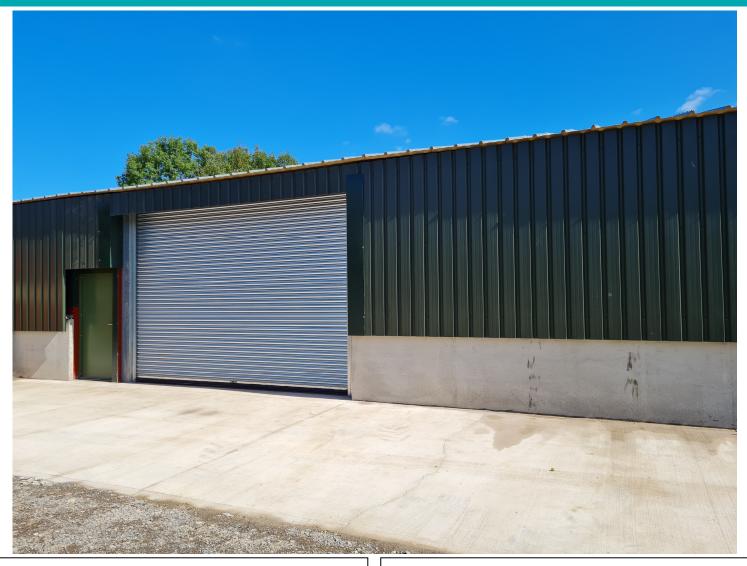

## Unit 3, South Farm Barns, Water Eaton, SN6 6JU

A secure, well positioned concrete & steel portal frame industrial unit in a peaceful rural location with shared parking. Unit 3 comes to a total of approximately 1,200 sq ft and benefits from an up and over electric roller shutter door, three phase electricity and allocated parking.

South Farm is two miles from the A419 between Swindon & Cirencester and is approximately 10 minutes from junction 15 of the M4.

- Immediate occupation available.
- A recently refurbished unit.
- FRI lease excluded from the L&T Act 1954.
- Services: electricity, water and drainage.
- Rateable value of £8,100 (which qualifies for 100% small business rate relief).
- To let: £895 pcm.
- Viewing by appointment; contact Andrew Stibbard on 07915 668232.